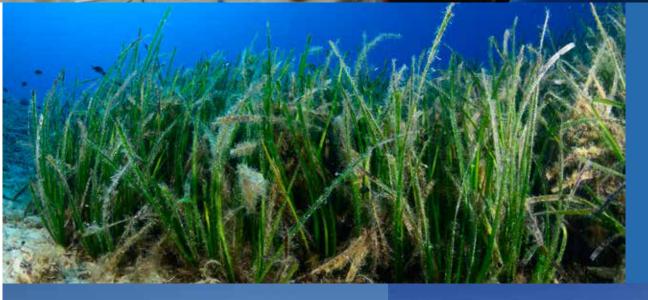

Θαλάσσια λιβάδια Ποσειδωνίας (Posidonia oceanica), ένας οικότοπος προτεραιότητας (τύπος Οικότοπου 1120) σύμφωνα με την Οδηγία των Οικοτόπων 92/43/ΕΟΚ, καλύπτουν πάνω από το 10% του θαλάσσιου πυθμένα της Γυάρου σε βάθη 0-40 μ.