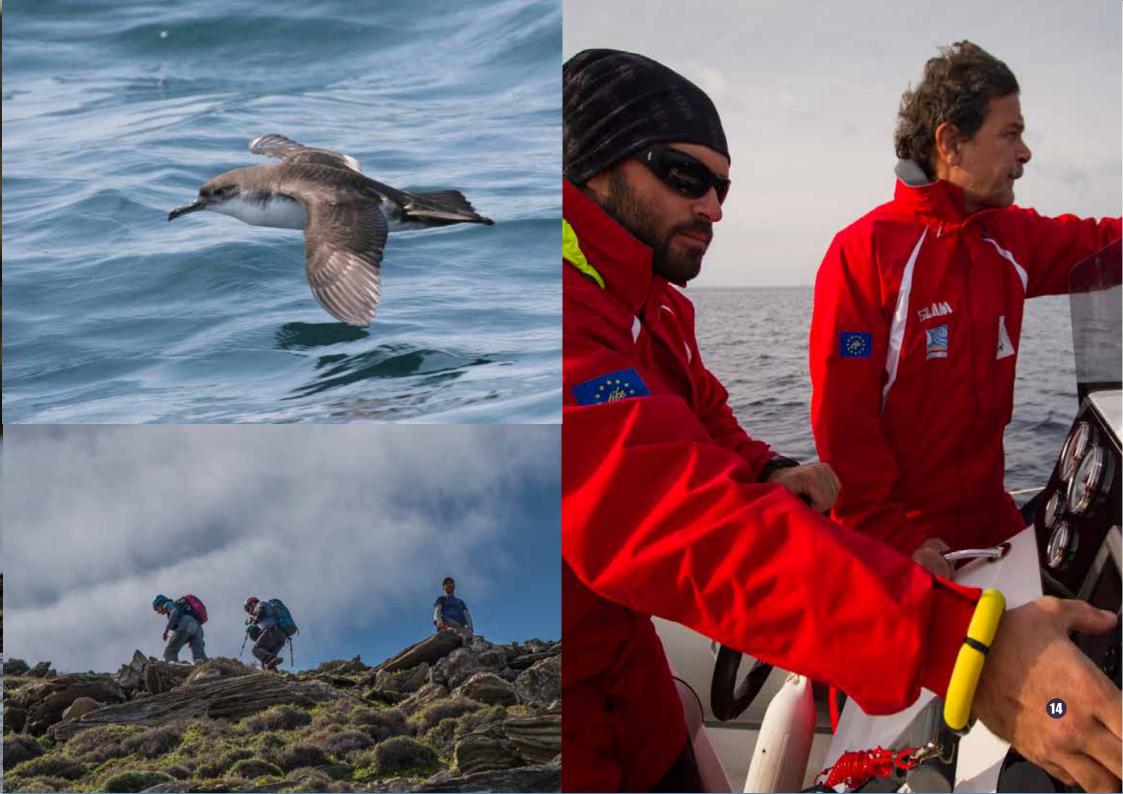

#### 2014

7

ΔΙΑΣΦΑΛΙΣΗ ΠΡΟΣΒΑΣΗΣ ΣΤΟ ΝΗΣΙ

ANOLTONH EEETENELBH

Δύο κοινές αποστολές ώστε να καθαριστεί το νησί από άσκαστα βλήματα.

Ευρήματα: Πάνω από 37 είδη ορνιθοπανίδας, όπως σπάνια αρπακτικά πτηνά και θαλασσοπούλια. Ανακάλυψη μιας άγνωστης αποικίας Μύχου Puffinus yelkouan.

Ποιος: Ομάδα πεδίου ΚΥΚΛΑΔΕΣ LIFE του WWF Ελλάς, Πανεπιστήμιο του Αιγαίου Η αποστολή: Οι βραχώδεις γκρεμοί της Γυάρου παρέχουν ένα ιδανικό καταφύγιο για το απειλούμενο θαλασσοπούλι, τον Μύχο. Κατά τις ερευνητικές αποστολές του ΚΥΚΛΑΔΕΣ LIFE ανακαλύπτεται μια νέα αποικία Μύχου, πιθανώς η μεγαλύτερη στην Ελλάδα.

- Απρίλιος 2015 κοινή αποστολή Ανακάλυψη 75 φωλιών, 23 φωλιών επώασης
- 🕨 Φεβρουάριος 2016 κοινή αποστολή Επιβεβαίωση ύπαρξης της αποικίας
- Μάιος 2016 κοινή αποστολή Δοκιμή διάφορων μεθοδολογιών παρακολούθησης
- ούνιος 2016 Δρ. Γ. Κατσαδωράκης και ομάδα πεδίου ΚΥΚΛΑΔΕΣ LIFE Μελέτη περιοχών τροφοληψίας