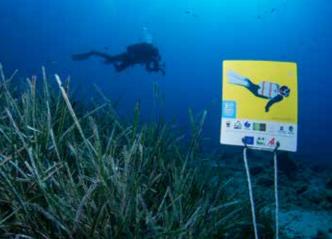

Θαλάσσια λιβάδια Ποσειδωνίας (Posidonia oceanica), ένας οικότοπος προτεραιότητας (τύπος Οικότοπου 1120) σύμφωνα με την Οδηγία των Οικοτόπων 92/43/ΕΟΚ, καλύπτουν πάνω από το 10% του θαλάσσιου πυθμένα της Γυάρου σε βάθη 0-40 μ.

#### Αποστολή εξετελέσθη:

- Τοποθέτηση μιας σειράς από αγκυροβόλια φιλικά προς την Ποσειδωνία σε κατάλληλες τοποθεσίες στο νησί, ώστε να διασφαλιστεί η ακεραιότητα των λιβαδιών Ποσειδωνίας ενώ παράλληλα διασφαλίζεται η ασφαλής πρόσδεση και διευκολύνεται η πρόσβαση των επισκεπτών.
- Τρία υποβρύχια μονοπάτια σχεδιάστηκαν για να προωθηθεί ο βιώσιμος καταδυτικός τουρισμός στην ευρύτερη περιοχή των Βόρειων Κυκλάδων. Δύο στη Γυάρο και ένα στη Σύρο, τα οποία δημιουργούν ένα δίκτυο μονοπατιών που μπορούν να απολαύσουν οι επισκέπτες.