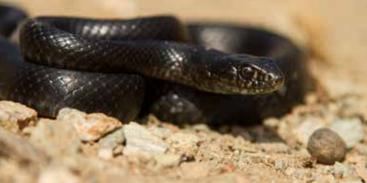

Από την ομάδα ΚΥΚΛΑΔΕΣ LIFE του WWF Ελλάς, την Ελληνική Ορνιθολογική Εταιρεία, και τον Δρα. Γιώργο Κατσαδωράκη, ειδικό ορνιθολόγο.

> ANOLTONH EEETENELGH

Ευρήματα: Κυριαρχούν τα φρύγανα. Μικρές περιοχές με Μεσογειακά εποχιακά τέλματα, ποτάμια μη μόνιμης ροής, δενδροειδείς θαμνότοπους με άρκευθους και προερημικές λόχμες με Euphorbia dendroides. Fritillaria obliqua subsp. tuntasia, ενδημικά κολεόπτερα, αράχνες και μαλάκια, καθώς και το φίδι Hierophis vividiflavus το οποίο στην Ελλάδα απαντάται μόνο στη Γυάρο.