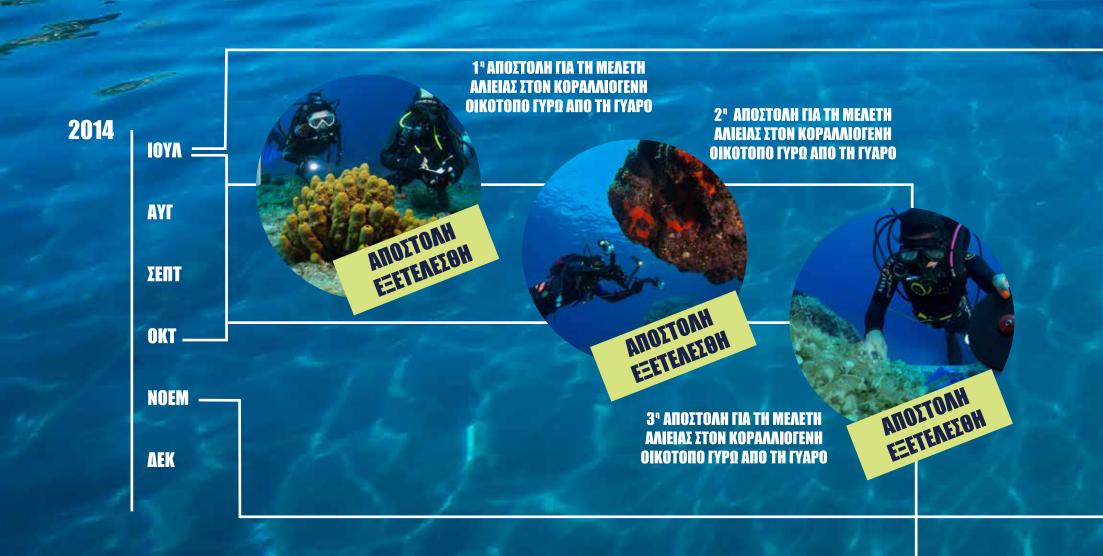

Από την ομάδα ΚΥΚΛΑΔΕΣ LIFE του WWF Ελλάς, το Μουσείο Φυσικής Ιστορίας Κρήτης.

Ευρήματα: Πάνω από το 50% της θαλάσσιἀς περιοχής της Γυάρου καλύπτεται από οικότοπους προτεραιότητας. 47% του θαλάσσιου πυθμένα σε βάθη μεταξύ 80-110 μ. καλύπτεται από κοραλλιογενείς σχηματισμούς και 3,5% της περιοχής μελέτης καλύπτεται από λιβάδια Ποσειδωνίας.

Από την ομάδα πεδίου ΚΥΚΛΑΔΕΣ LIFE του WWF Ελλάς, το Εργαστήριο Θαλάσσιας Γεωλογίας και Φυσικής Ωκεανογραφίας του Πανεπιστημίου Πατρών.

8

Από το Τμήμα Βιολογίας του Πανεπιστημίου Πατρών Ευρήματα: Βρέθηκαν συνολικά 45 είδη ψαριών σε κοραλλιογενείς υφάλους, που – υποδηλώνουν υψηλή βιοποικιλότητα και αφθονία αλιευτικών πόρων ΚΟΙΝΩΝΙΚΟΟΙΚΟΝΟΜΙΚΗ ΜΕΛΕΤΗ ΚΟΙΝΩΝΙΑΣ ΣΥΡΟΥ