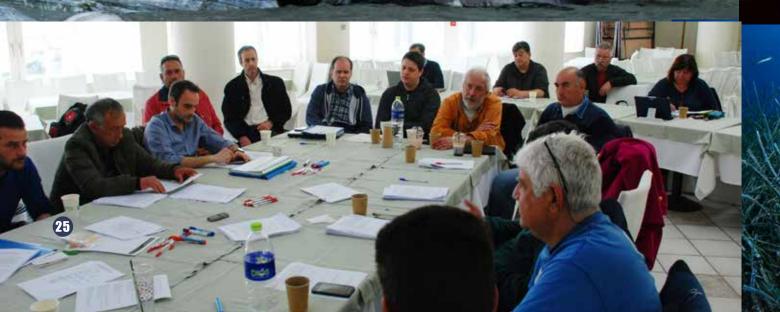

#### ΑΠΟΣΤΟΛΗ ΕΞΕΤΕΛΕΣΘΗ:

Η Επιτροπή Συνδιαχείρισης της Γυάρου δημιουργήθηκε με έναν ξεκάθαρο στόχο, ένα συμφωνημένο πλάνο και τρόπο λειτουργίας και ένα κοινό όραμα. Η δεκαπενταμελής Επιτροπή απαρτίστηκε από επαγγελματίες ψαράδες της Σύρου και της Άνδρου, τα Υπουργεία Περιβάλλοντος και Ενέργειας, Ναυτιλίας και Νησιώτικης Πολιτικής και το Υπουργείο Πολιτισμού και Αθλητισμού, ΜΚΟ όπως το WWF Ελλάς και η MOm / Εταιρεία για τη Μελέτη και την Προστασία της Μεσογειακής φώκιας, το Μουσείο Φυσικής Ιστορίας Κρήτης, το Ελληνικό Κέντρο Θαλασσίων Ερευνών, την Αναπτυξιακή Εταιρεία Κυκλάδων ΑΕ, τους δήμους Σύρου-Ερμούπολης και Άνδρου, την Περιφέρεια Νοτίου Αιγαίου, την Αποκεντρωμένη Διοίκηση Αιγαίου και το Επιμελητήριο Κυκλάδων. Η Επιτροπή Συνδιαχείρισης της Γυάρου συναντήθηκε 6 φορές στη Σύρο και κατάφερε:

- Να ενημερώσει όλα τα μέλη σχετικά με τα επιστημονικά ευρήματα που αφορούν τη Γυάρο και τις ανάγκες για την προστασία της.
- Να παρουσιάσει το υφιστάμενο σύστημα Προστατευόμενων Περιοχών της Ελλάδας και τις τρέχουσες νομικές υποχρεώσεις για την προστασία της φύσης.
- Να ορίσει στόχους περιβαλλοντικής προστασίας και τοπικής ανάπτυξης για τη νέα ΘΠΠ της Γυάρου.
- Να αναπτύξει και να σχεδιάσει ένα σχέδιο στήριξης και διαχείρισης της τοπικής αλιείας μέσω του σχεδιασμού ενός συστήματος ζωνών για τη νέα ΘΠΠ Γυάρου και ένα σύνολο μέτρων για την περιβαλλοντική προστασία και τη βιώσιμη ανάπτυξη της Γυάρου.
- Να οικοδομήσει ένα γόνιμο αίσθημα εμπιστοσύνης και κοινής ευθύνης για τη μελλοντική διαχείριση της νέας ΘΠΠ.